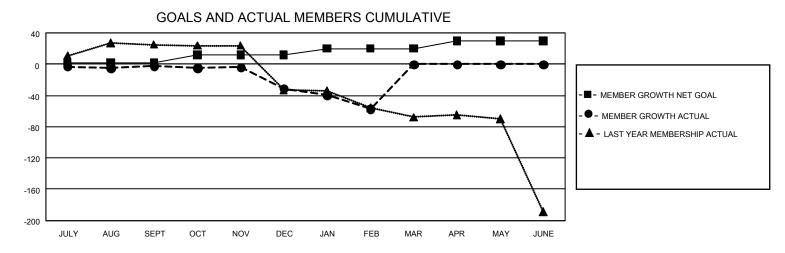

## GMT Constitutional Area 2, Group A

REPORT DOES NOT INCLUDE CLUBS IN UNDISTRICTED AREAS.

| Clubs         |               |             |               | Members               |                          |                         |                                                    |
|---------------|---------------|-------------|---------------|-----------------------|--------------------------|-------------------------|----------------------------------------------------|
|               | RESULTS FOR   | R 2021-2022 |               | RESULTS FOR 2021-2022 |                          |                         |                                                    |
| QUARTER       | NEW CLUB GOAL | NEW CLUBS   | DROPPED CLUBS | QUARTER ME            | EMBER GROWTH NET<br>GOAL | MEMBER GROWTH<br>ACTUAL | DROPPED MEMBERS<br>ACTUAL (including<br>transfers) |
| JULY/AUG/SEPT | 0             | 0           | 1             | JULY/AUG/SEPT         | . 2                      | 23                      | 17                                                 |
| OCT/NOV/DEC   | 3             | 0           | 1             | OCT/NOV/DEC           | 10                       | 20                      | 47                                                 |
| JAN/FEB/MAR   | 0             | 0           | 1             | JAN/FEB/MAR           | 8                        | 8                       | 32                                                 |
| APR/MAY/JUNE  | 3             | 0           | 0             | APR/MAY/JUNE          | 10                       | 0                       | 0                                                  |