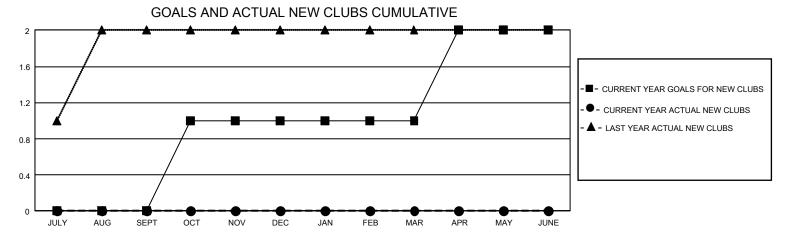

## GMT Constitutional Area 2, Group A

REPORT DOES NOT INCLUDE CLUBS IN UNDISTRICTED AREAS.

| Clubs         |               |             |               | Members               |                          |                         |                                                    |
|---------------|---------------|-------------|---------------|-----------------------|--------------------------|-------------------------|----------------------------------------------------|
|               | RESULTS FOR   | R 2021-2022 |               | RESULTS FOR 2021-2022 |                          |                         |                                                    |
| QUARTER       | NEW CLUB GOAL | NEW CLUBS   | DROPPED CLUBS | QUARTER ME            | EMBER GROWTH NET<br>GOAL | MEMBER GROWTH<br>ACTUAL | DROPPED MEMBERS<br>ACTUAL (including<br>transfers) |
| JULY/AUG/SEPT | 0             | 0           | 1             | JULY/AUG/SEPT         | . 2                      | 23                      | 17                                                 |
| OCT/NOV/DEC   | 3             | 0           | 1             | OCT/NOV/DEC           | 10                       | 20                      | 47                                                 |
| JAN/FEB/MAR   | 0             | 0           | 1             | JAN/FEB/MAR           | 8                        | 8                       | 32                                                 |
| APR/MAY/JUNE  | 3             | 0           | 0             | APR/MAY/JUNE          | 10                       | 0                       | 0                                                  |